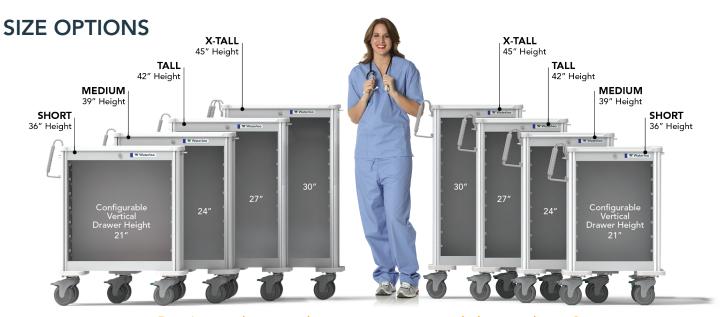

## WHICH CART IS RIGHT FOR YOU?

Don't see the cart dimensions you need shown above? Contact Customer Service for more options!